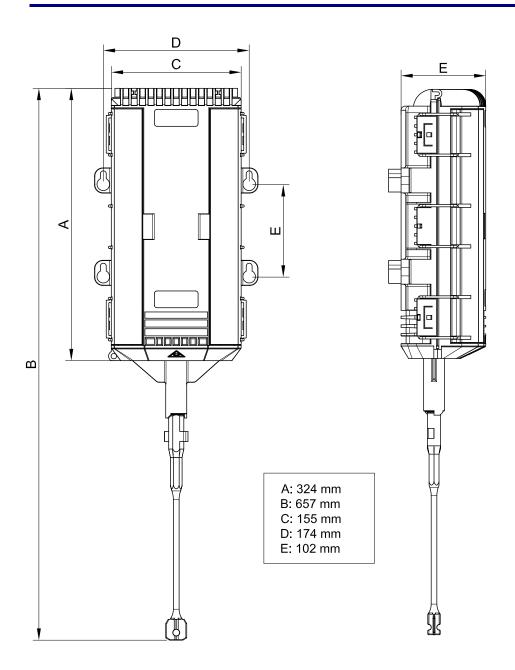

## This document provides the drawing for following product: OFDC

Tyco Electronics Raychem bvba Diestsesteenweg 692 B-3010 Kessel-Lo, Belgium Tel.: 32-16-351 011 Fax: 32-16-351 697 www.te.com www.telecomnetworks.com