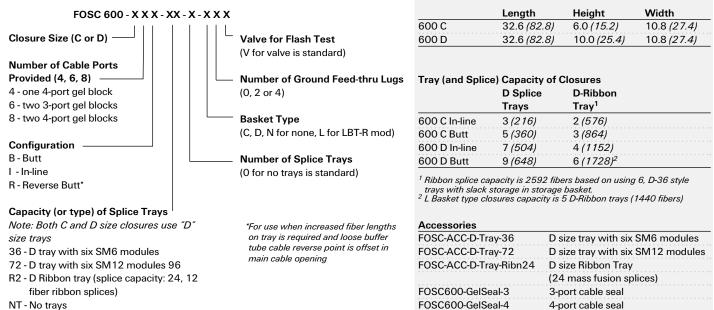

Sizes and Specifications (dimensions shown in inches)

NT - No trays

Tyco Electronics, TE logo, FOSC 400, FOSC 450 and FOSC 600 are trademarks.

The information given herein, including drawings, illustrations and schematics which are intended for illustration purposes only, is believed to be reliable. However, Tyco Electronics Corporatian makes no warranties as to its accuracy or completeness and disclaims any liability in connection with its use. Tyco Electronics' obligations shall only be as set forth in Tyco Electronics' Standard Terms and Conditions of Sale for this product and in no case will Tyco Electronics be liable for any incidental, indirect or consequential damages arising out of the sale, resale, use or misuse of the product. Users of Tyco Electronics products should make their own evaluation to determine the suitability of each such product for the specific application.

Closure Dimensions in inches (cm)

Tyco Electronics Corporation 8000 Purfoy Road Fuquay Varina, NC 27526-9349 Tel: 919-557-8900 Fax: 919-557-8498 www.tycoelectronics.com www.telecomosp.com