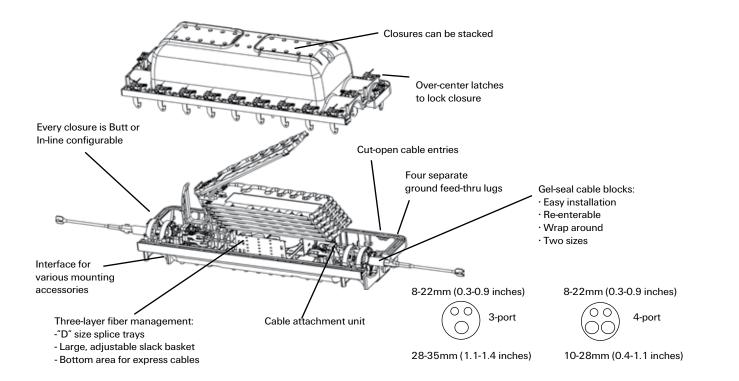

The sealing system for FOSC 600 closures builds on the proven reliability of FOSC 400 and FOSC 450 closures and features the versatile and popular gel-sealing technology for terminating cables, and a unique latching system for quickly opening and closing the body.

Other features include:

- · Up to 16 separate cable ports
- Sized for cables up to 35mm in diameter and 1728 fibers
- Field configurable for butt or in-line splicing
- All internal parts can be removed for reconfiguration
- Both C and D closures use Tyco Electronics "D" size splice trays
- Storage basket included with all closures can be extended in length or repositioned vertically depending on application
- Slack ribbon storage on the same tray as mass fusion splices is possible with use of a ribbon tray
- Backed by Tyco Electronics' extensive network of technical field support specialists