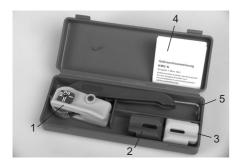

The KMS-K sheath cutter is a simple, easy-to-use device that gives effortless slitting, with no sideslip, on any diameter of plastic cable at any point.

It comes in a handy plastic case with two attachments for small-diameter cable slitting and an allen key to remove the cutter socket retention cap.

## Kit content

- Cable sheath cutter
- Adaptor for cables up to Ø 25 mm (grey)
- Adaptor for fiber optic cables (yellow)
- · Operating instruction
- · Allen key