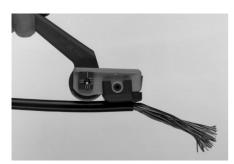

After adjustment (see instruction) insert the blade of the knife under the cable sheath.

This allows easy slitting from thin to large cables starting from the edge.

To slit undivided cables simply lift and force

For longitudinal cutting of uncut cable, position the tool and press down the handle. The knife slides through the cable sheath, supported by the footed segment.