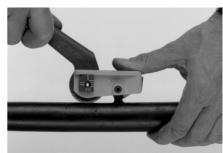

After adjustment (see instruction) insert the blade of the knife under the cable sheath.

This allows easy slitting from thin to large cables starting from the edge.

To slit undivided cables simply lift and force

For longitudinal cutting of uncut cable, position the tool and press down the handle. The knife slides through the cable sheath, supported by the footed segment.