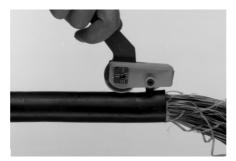

For longitudinal cutting of uncut cable, position the tool and press down the handle. The knife slides through the cable sheath, supported by the footed segment.