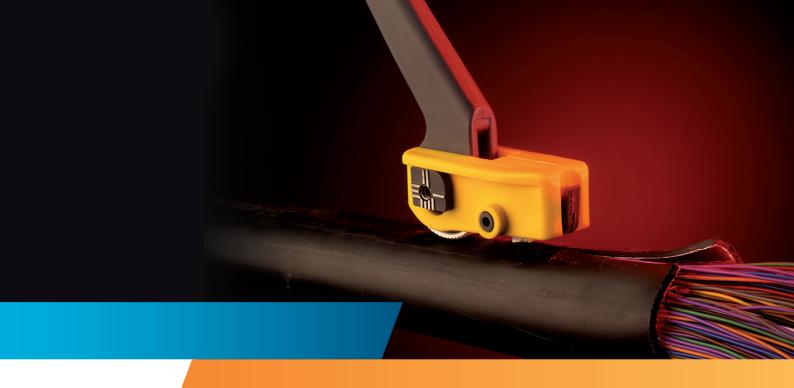

The KMS-K sheath cutter is a simple, easy-to-use device that gives effortless slitting, with no sideslip, on any diameter of plastic cable at any point.

It comes in a handy plastic case with two attachments for small-diameter cable slitting and an allen key to remove the cutter socket retention cap.

For longitudinal cutting of uncut cable, position the tool and press down the handle. The knife slides through the cable sheath, supported by the footed segment.